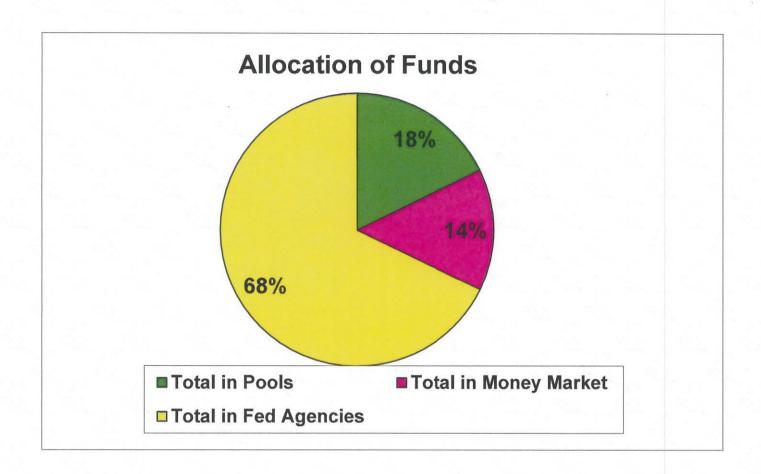

| Month En     | ding 6 /30/12    |               |               |
|----------------|---------------|--------------|------------------|---------------|---------------|
| Balance        |               | Discount     |                  |               | Balance       |
| 5/31/2012      | Additions     | Amortization | Accrued Interest | Withdrawals   | 6/30/2012     |
| 42,495,851.97  | 13,807,813.12 |              | 412,694.93       | 11,618,139.90 | 45,098,220.1  |
| 223,092,551.26 | 0.00          | (172,881.29) |                  | 10,997,000.00 | 211,922,669.9 |
| 325,579,453.40 | 14,882,813.12 | (172,881.29) | 419,018.84       | 28,271,024.73 | 312,437,379.3 |

Rate June 12

All Investments in the portfollio are in compliance with the CTRMA's Investment policy.

William Chapman, CFO



#### Amount of investments As of June 2012

| Agency                      | CUSIP#    | COST           | Book Value     | Market Value   | Yield to Maturity | Purchased  | Matures                | FUND      |
|-----------------------------|-----------|----------------|----------------|----------------|-------------------|------------|------------------------|-----------|
| San Antonio Water Utilities | 79642BLN1 | 190,000.00     | 190,000.00     | 191,347.10     | 1.4570%           | 11/23/2010 | 5/15/2013 2010-2 DSR   | F         |
| Freddie Mac                 | 3134G2U42 | 1,000,000.00   | 1,000,000.00   | 1,000,890.00   | 0.3750%           | 3/15/2012  | 10/15/2013 TxDOT Gra   | nt Fund   |
| Fannie Mae                  | 31398A6F4 | 2,319,702.34   | 2,316,567.44   | 2,317,662.25   |