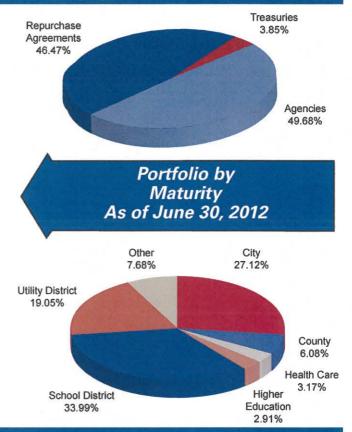

o 4% and trigger a recession next year. If the markets see a growing probability that no agreement can be reached, Treasury rates will fall further and risk assets, such as corporate credit, will underperform, pricing in the expectation of lower earnings. The Fed has communicated that it is ready to ease again, should economic conditions warrant. With inflation subdued and even falling, and little improvement in labor market slack, the chances of further accommodation prior to the end of the year is about even. This information is an excerpt from an economic report dated June 2012 provided to TexSTAR by JP Morgan Asset Management, Inc., the investment manager of the TexSTAR pool.

### Information at a Glance



Distribution of Participants by Type As of June 30, 2012

8 to 30 days

8.22%



## **Historical Program Information**

| Month  | Average<br>Rate | Book<br>Value      | Market<br>Value    | Net<br>Asset Value | WAM (1)* | WAM (2)* | Number of<br>Participants |
|--------|-----------------|--------------------|--------------------|--------------------|----------|----------|---------------------------|
| Jun 12 | 0.1379%         | \$4,983,255,681.46 | \$4,983,767,166.12 | 1.000102           | 48       | 70       | 756                       |
| May 12 | 0.1273%         | 5,178,606,480.90   | 5,179,224,581.51   | 1.000119           | 47       | 70       | 754                       |
| Apr 12 | 0.1098%         | 5,255,005,296.99   | 5,255,613,981.07   | 1.000115           | 46       | 69       | 752                       |
| Mar 12 | 0.1148%         | 5,668,145,582.64   |