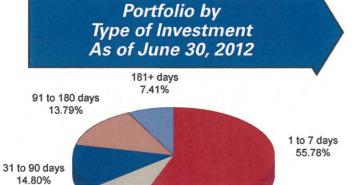

2013. However, the lack of a compromise could detract from GDP by as much as 3% to 4% and trigger a recession next year. If the markets see a growing probability that no agreement can be reached, Treasury rates will fall further and risk assets, such as corporate credit, will underperform, pricing in the expectation of lower earnings. The Fed has communicated that it is ready to ease again, should economic conditions warrant. With inflation subdued and even falling, and little improvement in labor market slack, the chances of further accommodation prior to the end of the year is about even. This information is an excerpt from an economic report dated June 2012 provided to TexSTAR by JP Morgan Asset Management, Inc., the investment manager of the TexSTAR pool.

### Information at a Glance



Distribution of Participants by Type As of June 30, 2012

8 to 30 days

8.22%



## **Historical Program Information**

| Month  | Average<br>Rate | Book<br>Value      | Market<br>Value    | Net<br>Asset Value | WAM (1)* | WAM (2)* | Number of<br>Participants |
|--------|-----------------|--------------------|--------------------|--------------------|----------|----------|---------------------------|
| Jun 12 | 0.1379%         | \$4,983,255,681.46 | \$4,983,767,166.12 | 1.000102           | 48       | 70       | 756                       |
| May 12 | 0.1273%         | 5,178,606,480.90   | 5,179,224,581.51   | 1.000119           | 47       | 70       | 754                       |
| Apr 12 | 0.1098%         | 5,255,005,296.99   | 5,255,613,981.07   | 1.000115           | 46       | 69