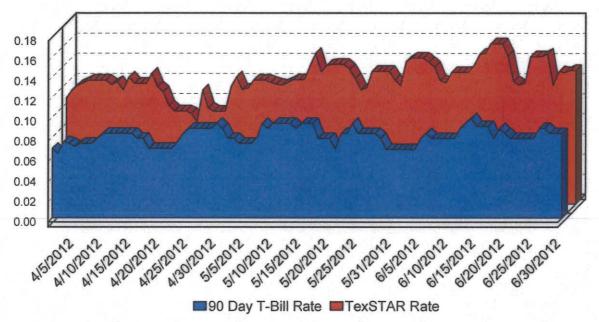

| 2,3    | 15,107,000.00     | 2,    | 315,107,000.00 |
| Government Securities                | 2,6    | 67,171,593.11     | 2,    | 667,683,077.77 |
| Total                                | \$ 4,9 | 83,255,681.46     | \$ 4, | 983,767,166.12 |

Market value of collateral supporting the Repurchase Agreements is at least 102% of the Book Value. The portfolio is managed by J.P. Morgan Chase & Co. and the assets are safekept in a separate custodial account at the Federal Reserve Bank in the name of TexSTAR. The only source of payment to the Participants are the assets of TexSTAR. There is no secondary source of payment for the pool such as insurance or guarantee. Should you require a copy of the portfolio, please contact TexSTAR Participant Services.

## TexSTAR versus 90-Day Treasury Bill



This material is for information purposes only. This information does not represent an offer to buy or sell a security. The above rate information is obtained from sources that are believed to be reliable; however, its accuracy or completeness may be subject to change. The TexSTAR management fee may be waived in full or in part at the discretion of the TexSTAR co-administrators and the TexSTAR rate for the period shown reflects waiver of fees. This table represents investment performance/return to the customer, net of fees, and is not an indication of future performance. An investment in the security is not insured or guaranteed by the Federal Deposit Insurance Corporation or any other government agency. Although the issuer seeks to preserve the value of an investment at \$1.00 per share